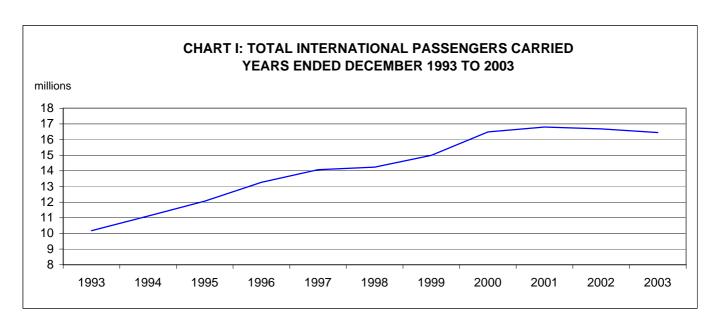

International scheduled passenger traffic in the year ended December 2003 decreased by 1.4% over the previous year to 16.446 million.

Chart I shows total passenger traffic for the years ended December 1993 to 2003. Over this period, 2002 and 2003 were the only years that recorded a decrease in traffic compared to the previous year.

Passenger traffic in 2002 was affected by the continuing effects of the terrorist attacks on the USA in September 2001 and the collapse of Ansett International (also in September 2001). Passenger traffic in 2003 was affected by the SARS crisis (April, May and June 2003 in particular) and the war in Iraq.