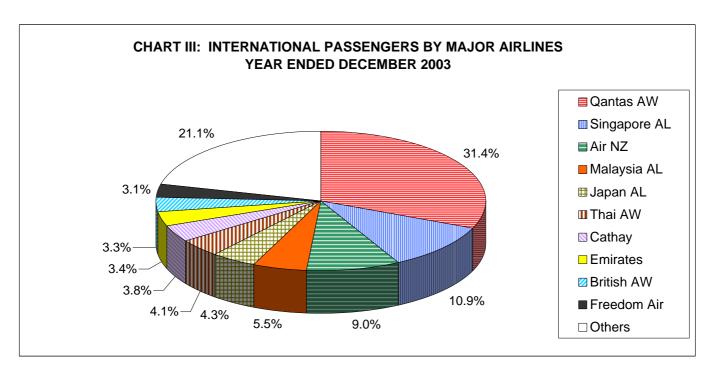

This recovery has continued into 2004 with January 2004 recording the highest level of traffic ever and February 2004 recording the highest level of traffic for a February month (note 29 days).

Chart III shows the passenger market shares for the top ten airlines for 2003. The top ten airlines accounted for 78.9% of the total market. Freedom Air and Emirates have made it into the top ten airline list in 2003 replacing United Airlines and Garuda Indonesia when compared to 2002.

The Australian airline market share has increased very slightly from 34.0% in 2002 to 34.1% in 2003. Qantas Airways' market share has dropped from 33.6% to 31.4% while its wholly owned subsidiary Australian Airlines which commenced operations in October 2002 had 2.6% of the total for the 2003 year.