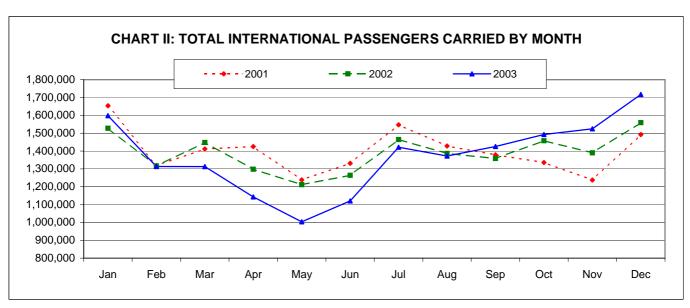

This can be seen in Chart II which shows total passenger traffic by month for 2001, 2002 and 2003. There has been a recovery in month on month passenger traffic since September 2003 with November 2003 recording the highest level of traffic for a November month followed by December 2003 which recorded the highest level of traffic for a December month.

This recovery has continued into 2004 with January 2004 recording the highest level of traffic ever and February 2004 recording the highest level of traffic for a February month (note 29 days).

Chart III shows the passenger market shares for the top ten airlines for 2003. The top ten airlines accounted for 78.9% of the total market. Freedom Air and Emirates have made it into the top ten airline list in 2003 replacing United Airlines and Garuda Indonesia when compared to 2002.